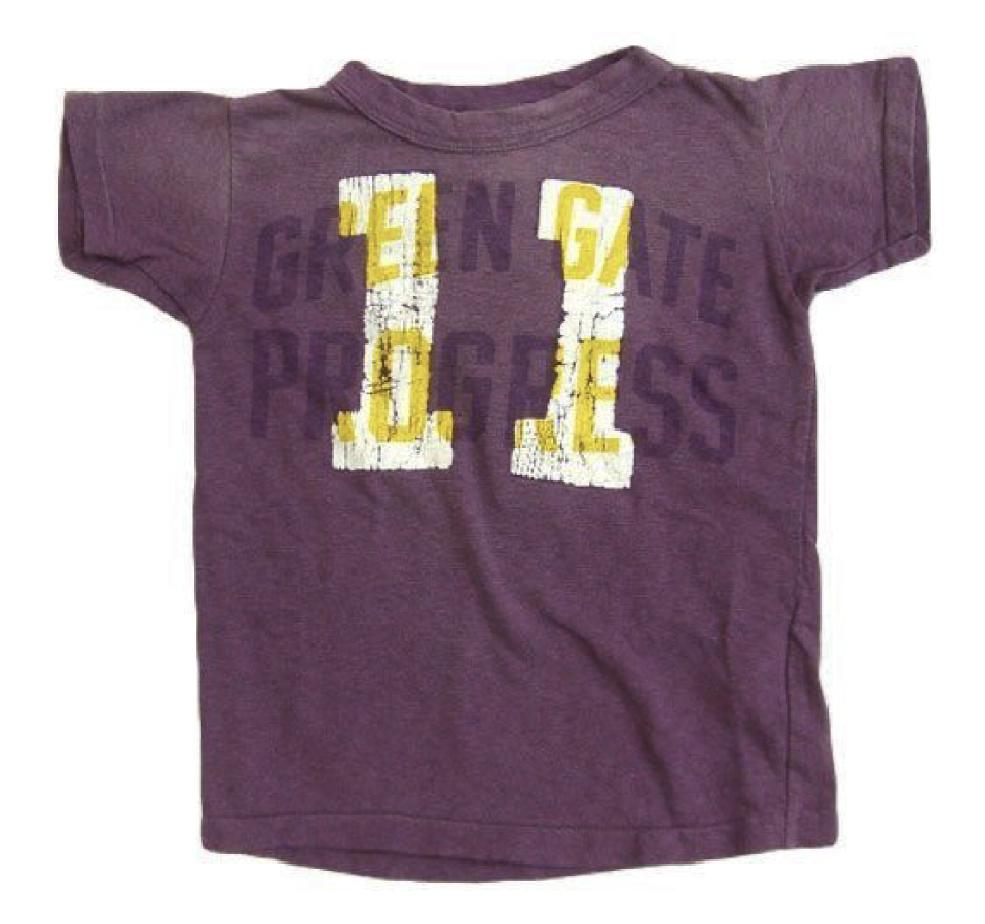

TREATMENT: FRAYED EDGE APPLIQUE + ACID WASH FABRIC: SB1C002300037-001- HEAVY JERSEY\_100% COTTON\_SOLID\_320\_S0004 - BURGUNDY NUMBER OF STRIKEOFFS: 3 NOTE: USE MAIN FABRIC FOR THE APPLIQUE. MAKE SURE TO APPLY FRAYED EDGE AT THE RED HIGHLIGHTS AND APPLY ACID WASH TO ACHIEVE THE DISTRESS LOOK. SATIN OUTLINE EMB