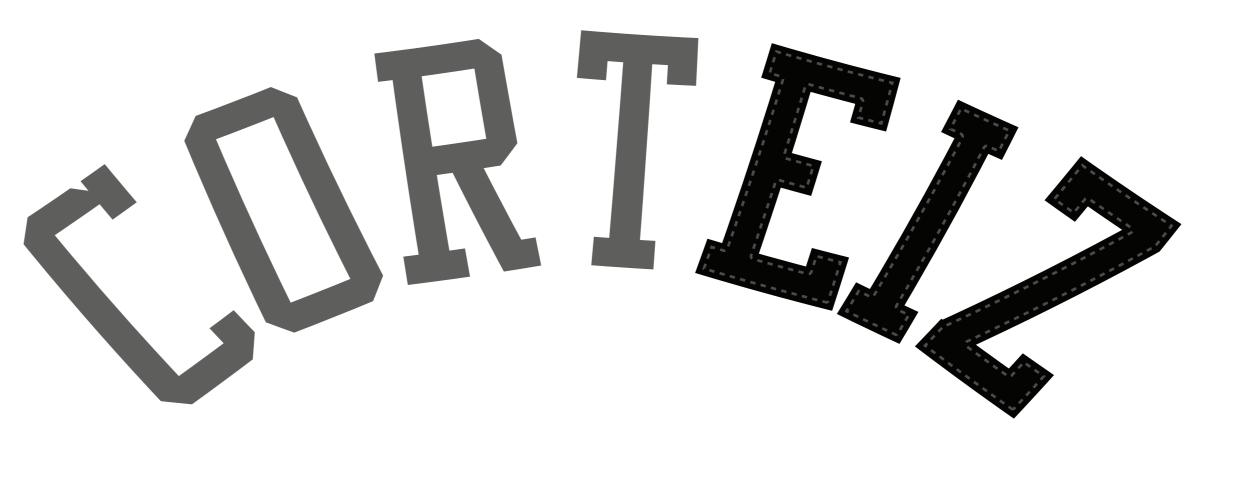

TREATMENT: FRAYED EDGE APPLIQUE + ACID WASH FABRIC: SB1C002300037-001- HEAVY JERSEY\_100% COTTON\_SOLID\_320\_S0004 - BURGUNDY NUMBER OF STRIKEOFFS: 3 NOTE: USE MAIN FABRIC FOR THE APPLIQUE. MAKE SURE TO APPLY FRAYED EDGE AT THE RED HIGHLIGHTS AND APPLY ACID WASH TO ACHIEVE THE DISTRESS LOOK. SATIN OUTLINE EMB