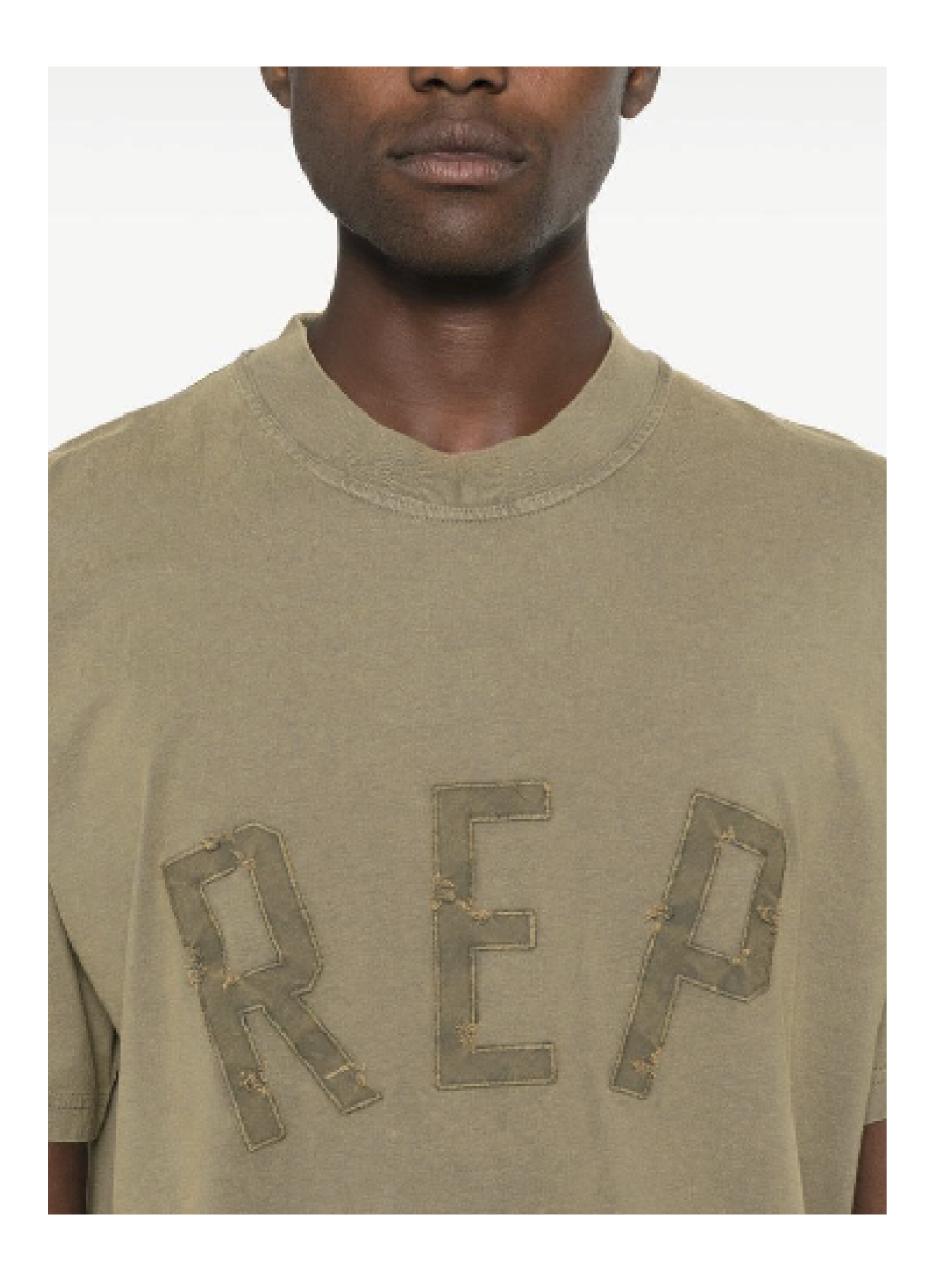

TREATMENT: FRAYED EDGE APPLIQUE + ACID WASH FABRIC: SB1C002300037-001- HEAVY JERSEY\_100% COTTON\_SOLID\_320\_S0004 - BURGUNDY NUMBER OF STRIKEOFFS: 3 NOTE: USE MAIN FABRIC FOR THE APPLIQUE. MAKE SURE TO APPLY FRAYED EDGE AT THE RED HIGHLIGHTS AND APPLY ACID WASH TO ACHIEVE THE DISTRESS LOOK. SATIN OUTLINE EMB