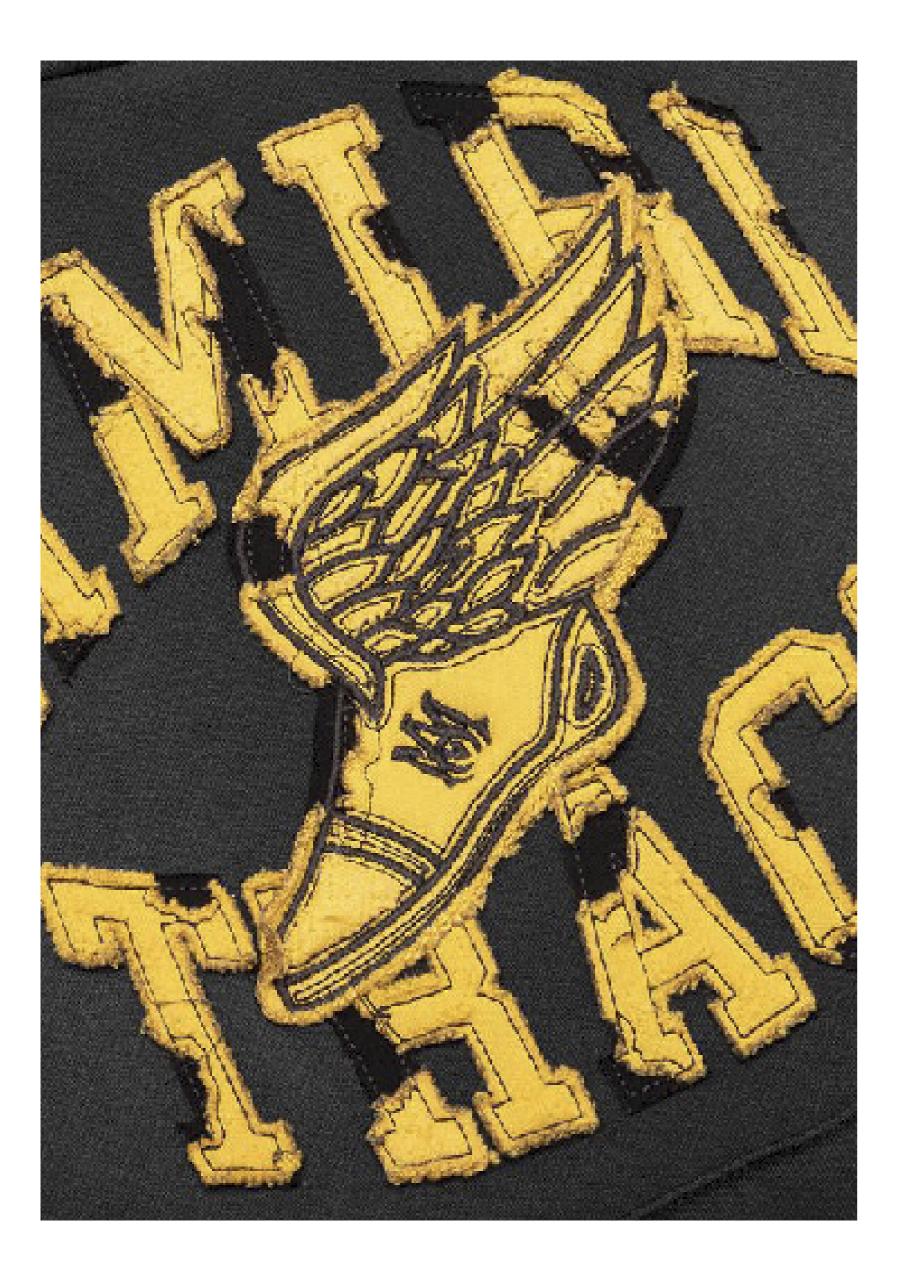

FABRIC:

- NUMBER OF STRIKEOFFS: 3

TREATMENT: DISTRESSED APPLIQUE + ACID WASH

- MAIN + 1ST BASE: CRADELP0142001A00K- FLEECE 83% COTTON 17% POLY\_330GSM\_VTK5882B-1 - BLACK - ALFW24P0528011T00K - TT-SJ30SX2-W120 - SINGLE JERSEY 100% COTTON 240GSM - DANDELION\_13-0758 TCX OPTION

NOTE: MAKE SURE BOTH THE BASE AND YELLOW LAYER HAVE DISTRESSED EDGES

TREATMENT: ACID WASH + WATERBASED + RUNNING STITCH FABRIC: PLAW24P4155007A00K - VTK6237 FRENCH TERRY TWILL 100%POLY 300GSM - CÂM MÀU - DRESS BLUES NUMBER OF STRIKEOFFS: 3 NOTE: MAKE SURE TO USE THE SAME STITCHING EMB AS THE REF