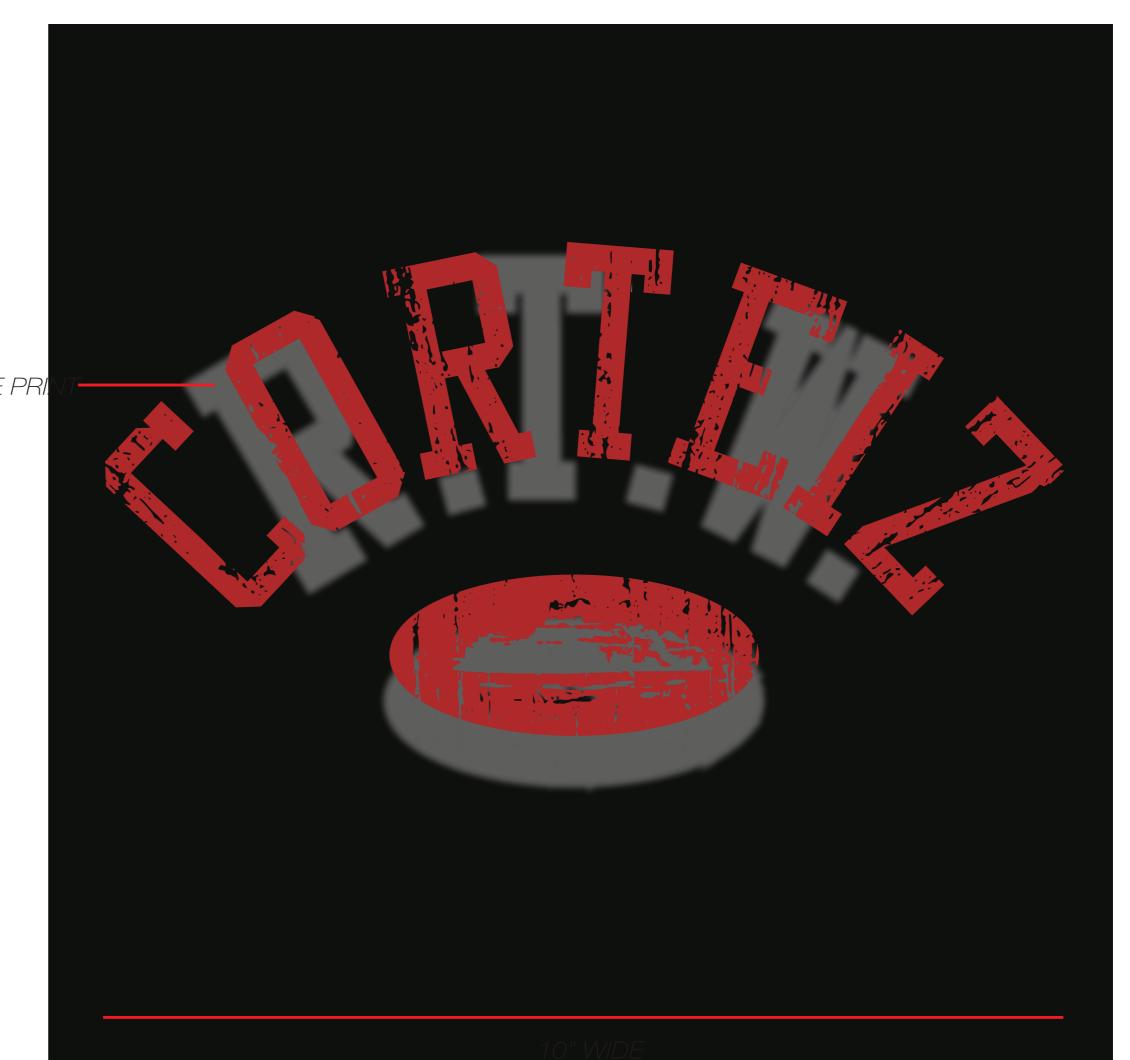

TREATMENT: ACID WASH + LAZER DYE PRINT + OVERLAPPING DISTRESS HD PRINT FABRIC: CRADELP0142001A00K- FLEECE 83% COTTON 17% POLY\_330GSM\_VTK5882B-1 - BLACK NUMBER OF STRIKEOFFS: 3 NOTE:

LAZER DYE PRI

TREATMENT: DISTRESSED APPLIQUE + ACID WASH FABRIC: CRADELP0142001A00K- FLEECE 83% COTTON 17% POLY\_330GSM\_VTK5882B-1 - BLACK NUMBER OF STRIKEOFFS: 3 NOTE: MAKE SURE TO APPLY ACID WASH

FABRIC:

- NUMBER OF STRIKEOFFS: 3

TREATMENT: DISTRESSED APPLIQUE + ACID WASH

- MAIN + 1ST BASE: CRADELP0142001A00K- FLEECE 83% COTTON 17% POLY\_330GSM\_VTK5882B-1 - BLACK - ALFW24P0528011T00K - TT-SJ30SX2-W120 - SINGLE JERSEY 100% COTTON 240GSM - DANDELION\_13-0758 TCX OPTION

NOTE: MAKE SURE BOTH THE BASE AND YELLOW LAYER HAVE DISTRESSED EDGES

TREATMENT: ACID WASH + WATERBASED + RUNNING STITCH FABRIC: PLAW24P4155007A00K - VTK6237 FRENCH TERRY TWILL 100%POLY 300GSM - CÂM MÀU - DRESS BLUES NUMBER OF STRIKEOFFS: 3 NOTE: MAKE SURE TO USE THE SAME STITCHING EMB AS THE REF