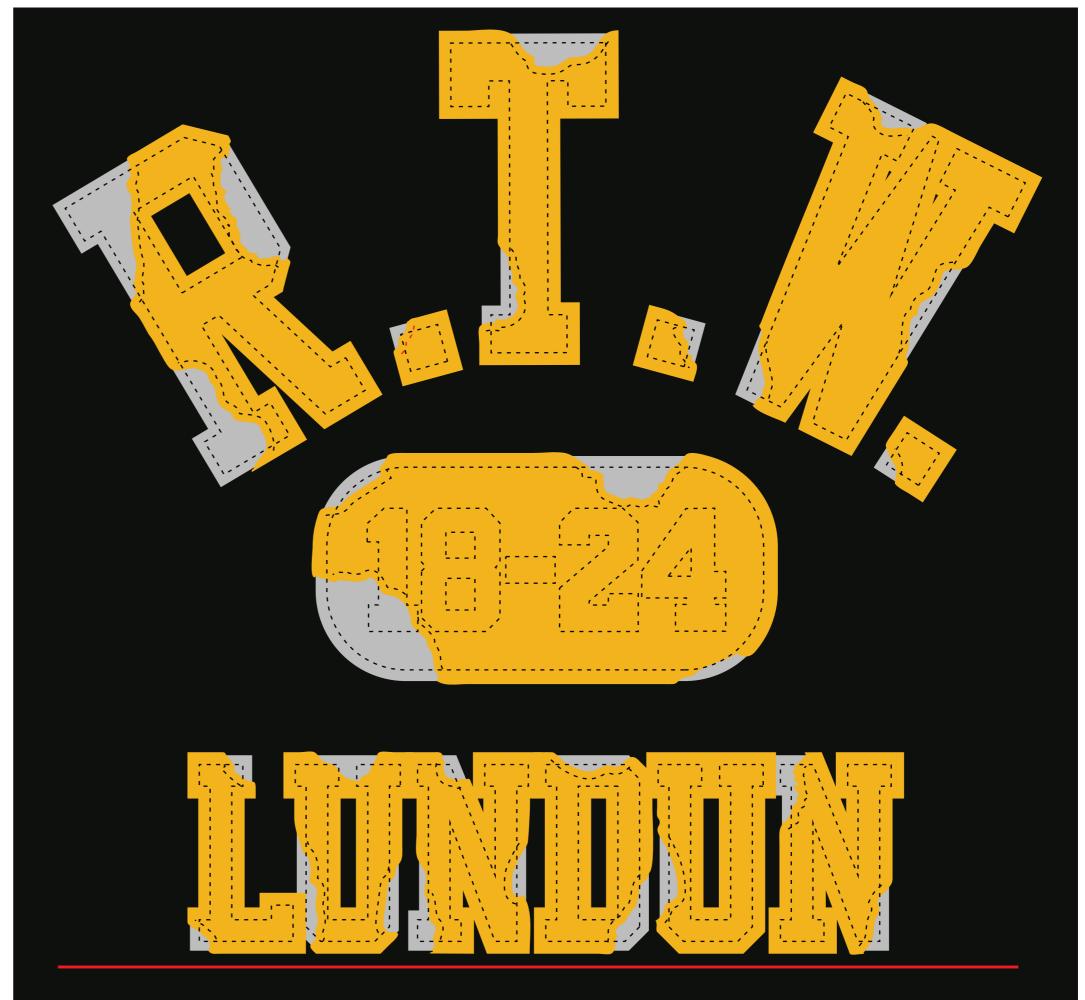

TREATMENT: ACID WASH + LAZER DYE PRINT + OVERLAPPING DISTRESS HD PRINT FABRIC: CRADELP0142001A00K- FLEECE 83% COTTON 17% POLY\_330GSM\_VTK5882B-1 - BLACK NUMBER OF STRIKEOFFS: 3 NOTE:

LAZER DYE PRI

TREATMENT: DISTRESSED APPLIQUE + ACID WASH FABRIC: CRADELP0142001A00K- FLEECE 83% COTTON 17% POLY\_330GSM\_VTK5882B-1 - BLACK NUMBER OF STRIKEOFFS: 3 NOTE: MAKE SURE TO APPLY ACID WASH

FABRIC:

- NUMBER OF STRIKEOFFS: 3

TREATMENT: DISTRESSED APPLIQUE + ACID WASH

- MAIN + 1ST BASE: CRADELP0142001A00K- FLEECE 83% COTTON 17% POLY\_330GSM\_VTK5882B-1 - BLACK - ALFW24P0528011T00K - TT-SJ30SX2-W120 - SINGLE JERSEY 100% COTTON 240GSM - DANDELION\_13-0758 TCX OPTION

NOTE: MAKE SURE BOTH THE BASE AND YELLOW LAYER HAVE DISTRESSED EDGES

TREATMENT: ACID WASH + WATERBASED + RUNNING STITCH FABRIC: PLAW24P4155007A00K - VTK6237 FRENCH TERRY TWILL 100%POLY 300GSM - CÂM MÀU - DRESS BLUES NUMBER OF STRIKEOFFS: 3 NOTE: MAKE SURE TO USE THE SAME STITCHING EMB AS THE REF